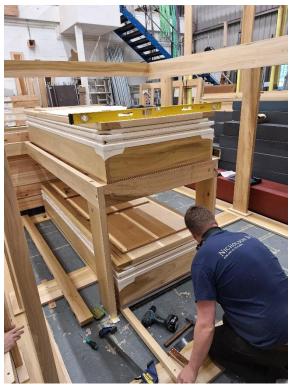

Great Trumpet 8' being worked on

Working on the Open Diapason No. 18'

Cleaning the Hohl Flute 8'

Frame for swell box

Building frame and reservoirs assembled, with wind controls fitted

Levelling up ground frame