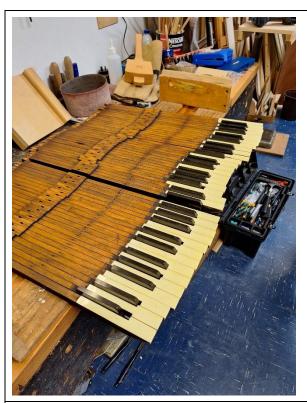

Pedal chest construction – setting up actions

Pedal chest construction – completd action

Pedal chest construction – assembling well and spine

Boards for chests ready for assembly

Refurbishing keys

New name plaque