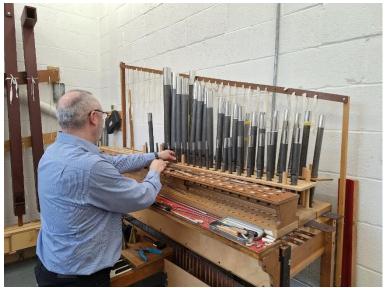

New thumb pistons

Making wind controls

Making boards for soundboard power motors

Spines and wells for soundboards

Cover boxes to silence the magnets on chests

Swell Horn 8' on voicing machine

Swell Oboe 8' on voicing machine

Great Trumpet 8' being worked on

Working on the Open Diapason No. 18'

Cleaning the Hohl Flute 8'

Frame for swell box

Building frame and reservoirs assembled, with wind controls fitted

Levelling up ground frame