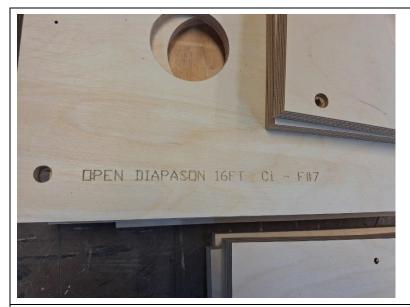

### PROGRESS PHOTOS

Boards for chests engraved with stop names

Pedal chest construction – preparing grooving veneers

Pedal chest construction – preparing rackboards

Pedal chest construction – leathering motors