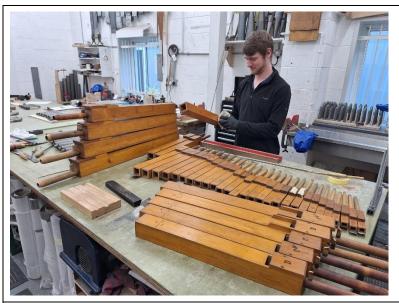

### PROGRESS PHOTOS

Boards for chests engraved with stop names

Pedal chest construction – preparing grooving veneers

Pedal chest construction – preparing rackboards

Pedal chest construction – leathering motors

Pedal chest construction – setting up actions

Pedal chest construction – completd action

Pedal chest construction – assembling well and spine

Boards for chests ready for assembly

Refurbishing keys

New name plaque