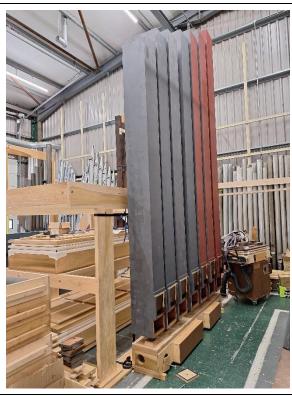

Open Diapason 16' pipes (partially repainted, still to complete) stayed up on their new chest, and being tested on the wind

Open Diapason 16' pipes being painted

Slider solenoid racks

New tremulant for Swell