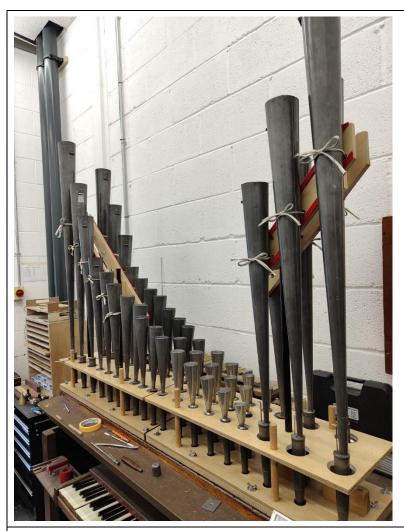

Open Diapason 16' pipes (partially repainted, still to complete) stayed up on their new chest, and being tested on the wind

Open Diapason 16' pipes being painted

Slider solenoid racks

New tremulant for Swell