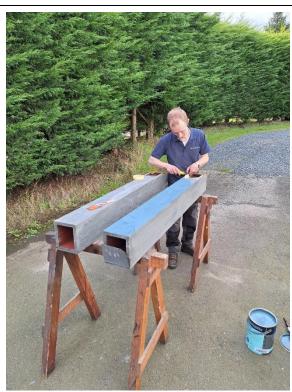

Open Diapason 16' pipes (partially repainted, still to complete) stayed up on their new chest, and being tested on the wind

Open Diapason 16' pipes being painted

Slider solenoid racks

New tremulant for Swell