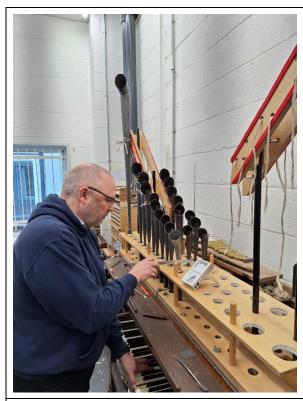

Great Trumpet 8' being worked on

Working on the Open Diapason No. 18'

Cleaning the Hohl Flute 8'

Frame for swell box

Building frame and reservoirs assembled, with wind controls fitted

Levelling up ground frame

Open Diapason 16' pipes (partially repainted, still to complete) stayed up on their new chest, and being tested on the wind

Open Diapason 16' pipes being painted

Slider solenoid racks

New tremulant for Swell