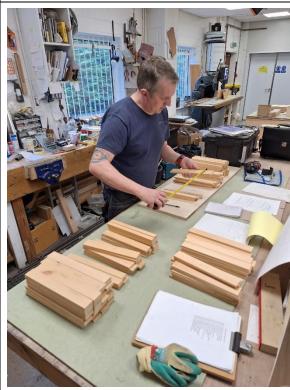

### PROGRESS PHOTOS

Boards for chests engraved with stop names

Pedal chest construction – preparing grooving veneers

Pedal chest construction – preparing rackboards

Pedal chest construction – leathering motors

Pedal chest construction – setting up actions

Pedal chest construction – completd action

Pedal chest construction – assembling well and spine

Boards for chests ready for assembly

Refurbishing keys

New name plaque