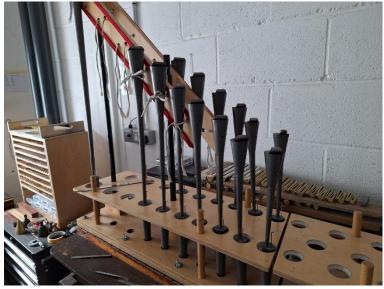

Great Trumpet 8' being worked on

Working on the Open Diapason No. 18'

Cleaning the Hohl Flute 8'

Frame for swell box

Building frame and reservoirs assembled, with wind controls fitted

Levelling up ground frame

Open Diapason 16' pipes (partially repainted, still to complete) stayed up on their new chest, and being tested on the wind

Open Diapason 16' pipes being painted

Slider solenoid racks

New tremulant for Swell