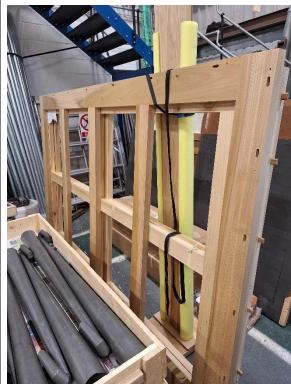

Great Trumpet 8' being worked on

Working on the Open Diapason No. 18'

Cleaning the Hohl Flute 8'

Frame for swell box

Building frame and reservoirs assembled, with wind controls fitted

Levelling up ground frame